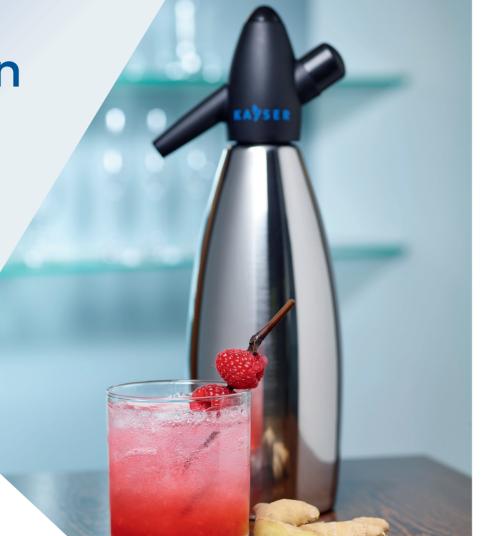

## SODAsiphon STANDARD

1,0 L

Try our signature recipe!

With the SODAsiphon STANDARD you can prepare sparkling water quickly and cost effectively. The siphon complies with the European regulations on food contact materials, and its attractive, modern design and elegant, robust stainless steel bottle make this gadget a real eyecatcher on any table. A pack of KAYSER soda

chargers – weighing only 0,3 kg – provides around 10 litres of soda water. Simply prepared soda water that you can enjoy whenever and wherever you wish!

with KAYSER soda chargers.

Read more: www.kayser.at