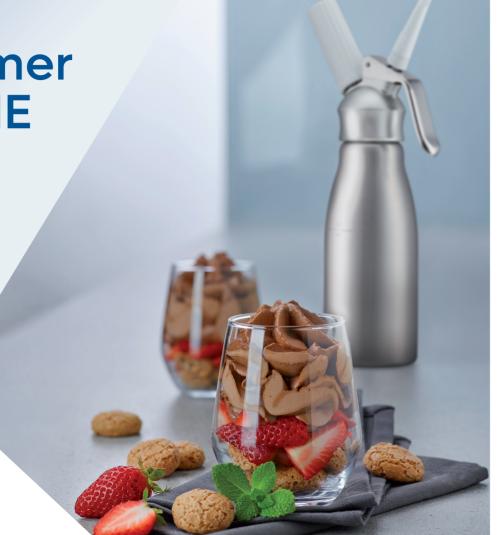

## WHIPcreamer **SYMPHONIE**

0,25 L | 0,5 L

Try our signature recipe!

Open the door to a whole new world of taste with the WHIPcreamer SYMPHONIE and create sauces, delicate creams and seductive desserts. The WHIPcreamer SYMPHONIE complies with the European regulations on food contact materials.

Its bottle is made of high-quality stainless steel and its head is made of a strong, drop-forged aluminium alloy with a special surface finish. The WHIPcreamer SYMPHONIE thus brings

contents will stay fresh for longer in your refrigerator.

professional quality to all your house hold needs and is an essential part of today's cuisine. With the easy-to-use WHIPcreamer SYMPHONIE and its two included nozzles you will have great fun creating lots of delicious dishes and the