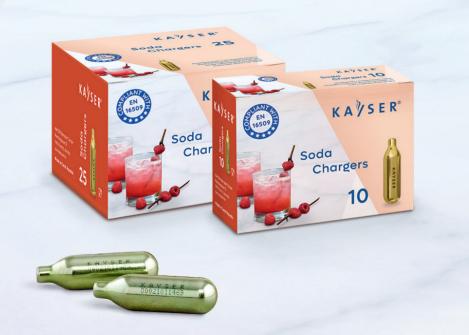

## SODAsiphon STANDARD

1,0 L

Try our signature recipe!

With the SODAsiphon STANDARD you can prepare sparkling water quickly and cost effectively. The siphon complies with the European regulations on food contact materials, and its attractive, modern design and elegant, robust stainless steel bottle make this gadget a real eyecatcher on any table. A pack of KAYSER soda

chargers – weighing only 0,3 kg – provides around 10 litres of soda water. Simply prepared soda water that you can enjoy whenever and wherever you wish!

with KAYSER soda chargers.

Read more: www.kayser.at

| SODAsiphon STANDARD                                | Article number 3801                   |
|----------------------------------------------------|---------------------------------------|
| Filling volume                                     | 1,0 L                                 |
| Max. operating pressure PS                         | 20 bar                                |
| Permitted temperature range                        | +1°C to +30°C                         |
| Permitted operating gas                            | Carbon dioxide (CO <sub>2</sub> )     |
| Suitable intended uses                             | Commercial sector and household       |
| Cleaning                                           | Hand wash                             |
| Maximum permitted number of KAYSER cream chargers: | 1                                     |
| Package: Dimensions / Weight                       | 11 x 11 x 33 cm / 0,9 kg              |
| Master carton: Content<br>Dimensions / Weight      | 6 x 1,0 L<br>33 x 22 x 35 cm / 5,5 kg |
| Pallet: Master cartons = packages                  | 24 = 144                              |
|                                                    |                                       |

## Soda Chargers

One soda charger will prepare up to 1 litre of soda water. Every charger is weighed individually, in order to ensure it contains the correct amount of gas.

Ingredients: 7,5 g CO<sub>2</sub> (E290)