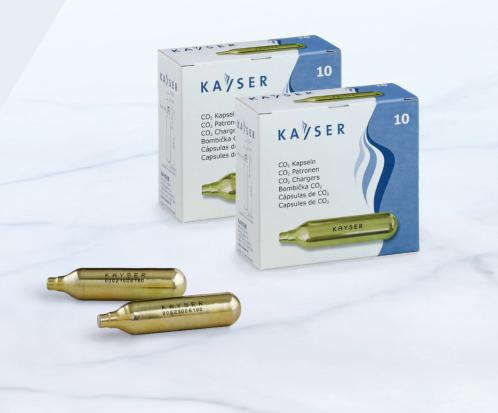

## Soda Chargers

One soda charger will prepare up to 1 litre of soda water. Every charger is weighed individually, in order to ensure it contains the correct amount of gas.

Ingredients: 7,5 g CO<sub>2</sub> (E290)

Soda chargers are made of recyclable steel and are non-refillable.

Only ever use the KAYSER SODAsiphon with KAYSER soda chargers.

Read more: www.kayser.at

| Article number                    | 1101                 | 1102                                                                                                                                                                                                                                                                                                                                                                                                                                                                                                                                                                                                                                                                                                                                                                                                                                                                                                                                                                                                                                                                                                                                                                                                                                                                                                                                                                                                                                                                                                                                                                                                                                                                                                                                                                                                                                                                                                                                                                                                                                                                                                                                                                                                                                                                                                                                                                                                                                                                                                                                                                                                                                                                                                                                                                                                                                                                                                                                                                                                                                       |
|-----------------------------------|----------------------|--------------------------------------------------------------------------------------------------------------------------------------------------------------------------------------------------------------------------------------------------------------------------------------------------------------------------------------------------------------------------------------------------------------------------------------------------------------------------------------------------------------------------------------------------------------------------------------------------------------------------------------------------------------------------------------------------------------------------------------------------------------------------------------------------------------------------------------------------------------------------------------------------------------------------------------------------------------------------------------------------------------------------------------------------------------------------------------------------------------------------------------------------------------------------------------------------------------------------------------------------------------------------------------------------------------------------------------------------------------------------------------------------------------------------------------------------------------------------------------------------------------------------------------------------------------------------------------------------------------------------------------------------------------------------------------------------------------------------------------------------------------------------------------------------------------------------------------------------------------------------------------------------------------------------------------------------------------------------------------------------------------------------------------------------------------------------------------------------------------------------------------------------------------------------------------------------------------------------------------------------------------------------------------------------------------------------------------------------------------------------------------------------------------------------------------------------------------------------------------------------------------------------------------------------------------------------------------------------------------------------------------------------------------------------------------------------------------------------------------------------------------------------------------------------------------------------------------------------------------------------------------------------------------------------------------------------------------------------------------------------------------------------------------------|
| Packaging units                   |                      | Rapere<br>Rapere<br>A and<br>Rapere<br>A and<br>Rapere<br>Rapere<br>Rapere<br>Rapere<br>Rapere<br>Rapere<br>Rapere<br>Rapere<br>Rapere<br>Rapere<br>Rapere<br>Rapere<br>Rapere<br>Rapere<br>Rapere<br>Rapere<br>Rapere<br>Rapere<br>Rapere<br>Rapere<br>Rapere<br>Rapere<br>Rapere<br>Rapere<br>Rapere<br>Rapere<br>Rapere<br>Rapere<br>Rapere<br>Rapere<br>Rapere<br>Rapere<br>Rapere<br>Rapere<br>Rapere<br>Rapere<br>Rapere<br>Rapere<br>Rapere<br>Rapere<br>Rapere<br>Rapere<br>Rapere<br>Rapere<br>Rapere<br>Rapere<br>Rapere<br>Rapere<br>Rapere<br>Rapere<br>Rapere<br>Rapere<br>Rapere<br>Rapere<br>Rapere<br>Rapere<br>Rapere<br>Rapere<br>Rapere<br>Rapere<br>Rapere<br>Rapere<br>Rapere<br>Rapere<br>Rapere<br>Rapere<br>Rapere<br>Rapere<br>Rapere<br>Rapere<br>Rapere<br>Rapere<br>Rapere<br>Rapere<br>Rapere<br>Rapere<br>Rapere<br>Rapere<br>Rapere<br>Rapere<br>Rapere<br>Rapere<br>Rapere<br>Rapere<br>Rapere<br>Rapere<br>Rapere<br>Rapere<br>Rapere<br>Rapere<br>Rapere<br>Rapere<br>Rapere<br>Rapere<br>Rapere<br>Rapere<br>Rapere<br>Rapere<br>Rapere<br>Rapere<br>Rapere<br>Rapere<br>Rapere<br>Rapere<br>Rapere<br>Rapere<br>Rapere<br>Rapere<br>Rapere<br>Rapere<br>Rapere<br>Rapere<br>Rapere<br>Rapere<br>Rapere<br>Rapere<br>Rapere<br>Rapere<br>Rapere<br>Rapere<br>Rapere<br>Rapere<br>Rapere<br>Rapere<br>Rapere<br>Rapere<br>Rapere<br>Rapere<br>Rapere<br>Rapere<br>Rapere<br>Rapere<br>Rapere<br>Rapere<br>Rapere<br>Rapere<br>Rapere<br>Rapere<br>Rapere<br>Rapere<br>Rapere<br>Rapere<br>Rapere<br>Rapere<br>Rapere<br>Rapere<br>Rapere<br>Rapere<br>Rapere<br>Rapere<br>Rapere<br>Rapere<br>Rapere<br>Rapere<br>Rapere<br>Rapere<br>Rapere<br>Rapere<br>Rapere<br>Rapere<br>Rapere<br>Rapere<br>Rapere<br>Rapere<br>Rapere<br>Rapere<br>Rapere<br>Rapere<br>Rapere<br>Rapere<br>Rapere<br>Rapere<br>Rapere<br>Rapere<br>Rapere<br>Rapere<br>Rapere<br>Rapere<br>Rapere<br>Rapere<br>Rapere<br>Rapere<br>Rapere<br>Rapere<br>Rapere<br>Rapere<br>Rapere<br>Rapere<br>Rapere<br>Rapere<br>Rapere<br>Rapere<br>Rapere<br>Rapere<br>Rapere<br>Rapere<br>Rapere<br>Rapere<br>Rapere<br>Rapere<br>Rapere<br>Rapere<br>Rapere<br>Rapere<br>Rapere<br>Rapere<br>Rapere<br>Rapere<br>Rapere<br>Rapere<br>Rapere<br>Rapere<br>Rapere<br>Rapere<br>Rapere<br>Rapere<br>Rapere<br>Rapere<br>Rapere<br>Rapere<br>Rapere<br>Rapere<br>Rapere<br>Rapere<br>Rapere<br>Rapere<br>Rapere<br>Rapere<br>Rapere<br>Rapere<br>Rapere<br>Rapere<br>Rapere<br>Rapere<br>Rapere<br>Rapere<br>Rapere<br>Rapere<br>Rapere<br>Rapere<br>Rapere<br>Rapere<br>Rapere<br>Rapere<br>Rapere<br>Rapere<br>Rapere<br>Rapere<br>Rapere<br>Rapere<br>Rapere<br>Rapere<br>Rapere<br>Rapere<br>Rapere<br>Rapere<br>Rapere<br>Rapere<br>Rapere<br>Rapere<br>Rapere<br>Rapere<br>Rapere<br>Rapere<br>Rapere<br>Rapere<br>Rapere<br>Rapere<br>Rapere<br>Rapere<br>Rapere<br>Rapere<br>Rapere<br>Rapere<br>Rapere<br>Rapere<br>Rapere<br>Rapere<br>Rapere<br>Rapere<br>Rapere<br>Rapere<br>Rapere<br>Rapere<br>Rapere<br>Rapere<br>Rapere<br>Rape |
| Pieces per sales package          | 10                   | 25                                                                                                                                                                                                                                                                                                                                                                                                                                                                                                                                                                                                                                                                                                                                                                                                                                                                                                                                                                                                                                                                                                                                                                                                                                                                                                                                                                                                                                                                                                                                                                                                                                                                                                                                                                                                                                                                                                                                                                                                                                                                                                                                                                                                                                                                                                                                                                                                                                                                                                                                                                                                                                                                                                                                                                                                                                                                                                                                                                                                                                         |
| Charger capacity                  | 10 ml                |                                                                                                                                                                                                                                                                                                                                                                                                                                                                                                                                                                                                                                                                                                                                                                                                                                                                                                                                                                                                                                                                                                                                                                                                                                                                                                                                                                                                                                                                                                                                                                                                                                                                                                                                                                                                                                                                                                                                                                                                                                                                                                                                                                                                                                                                                                                                                                                                                                                                                                                                                                                                                                                                                                                                                                                                                                                                                                                                                                                                                                            |
| Name of gas                       | Carbon dioxide (CO2) |                                                                                                                                                                                                                                                                                                                                                                                                                                                                                                                                                                                                                                                                                                                                                                                                                                                                                                                                                                                                                                                                                                                                                                                                                                                                                                                                                                                                                                                                                                                                                                                                                                                                                                                                                                                                                                                                                                                                                                                                                                                                                                                                                                                                                                                                                                                                                                                                                                                                                                                                                                                                                                                                                                                                                                                                                                                                                                                                                                                                                                            |
| Gas mass                          | 7,5 g                |                                                                                                                                                                                                                                                                                                                                                                                                                                                                                                                                                                                                                                                                                                                                                                                                                                                                                                                                                                                                                                                                                                                                                                                                                                                                                                                                                                                                                                                                                                                                                                                                                                                                                                                                                                                                                                                                                                                                                                                                                                                                                                                                                                                                                                                                                                                                                                                                                                                                                                                                                                                                                                                                                                                                                                                                                                                                                                                                                                                                                                            |
| Gas purity                        | >99,95%              |                                                                                                                                                                                                                                                                                                                                                                                                                                                                                                                                                                                                                                                                                                                                                                                                                                                                                                                                                                                                                                                                                                                                                                                                                                                                                                                                                                                                                                                                                                                                                                                                                                                                                                                                                                                                                                                                                                                                                                                                                                                                                                                                                                                                                                                                                                                                                                                                                                                                                                                                                                                                                                                                                                                                                                                                                                                                                                                                                                                                                                            |
| Pressure                          | 55 bar (at 20°C)     |                                                                                                                                                                                                                                                                                                                                                                                                                                                                                                                                                                                                                                                                                                                                                                                                                                                                                                                                                                                                                                                                                                                                                                                                                                                                                                                                                                                                                                                                                                                                                                                                                                                                                                                                                                                                                                                                                                                                                                                                                                                                                                                                                                                                                                                                                                                                                                                                                                                                                                                                                                                                                                                                                                                                                                                                                                                                                                                                                                                                                                            |
| Packages per<br>master carton     | 30                   | 12                                                                                                                                                                                                                                                                                                                                                                                                                                                                                                                                                                                                                                                                                                                                                                                                                                                                                                                                                                                                                                                                                                                                                                                                                                                                                                                                                                                                                                                                                                                                                                                                                                                                                                                                                                                                                                                                                                                                                                                                                                                                                                                                                                                                                                                                                                                                                                                                                                                                                                                                                                                                                                                                                                                                                                                                                                                                                                                                                                                                                                         |
| Master carton weight              | 9,0 kg               | 8,8 kg                                                                                                                                                                                                                                                                                                                                                                                                                                                                                                                                                                                                                                                                                                                                                                                                                                                                                                                                                                                                                                                                                                                                                                                                                                                                                                                                                                                                                                                                                                                                                                                                                                                                                                                                                                                                                                                                                                                                                                                                                                                                                                                                                                                                                                                                                                                                                                                                                                                                                                                                                                                                                                                                                                                                                                                                                                                                                                                                                                                                                                     |
| Pallet: Master cartons = packages | 72 = 2.160           | 72 = 864                                                                                                                                                                                                                                                                                                                                                                                                                                                                                                                                                                                                                                                                                                                                                                                                                                                                                                                                                                                                                                                                                                                                                                                                                                                                                                                                                                                                                                                                                                                                                                                                                                                                                                                                                                                                                                                                                                                                                                                                                                                                                                                                                                                                                                                                                                                                                                                                                                                                                                                                                                                                                                                                                                                                                                                                                                                                                                                                                                                                                                   |