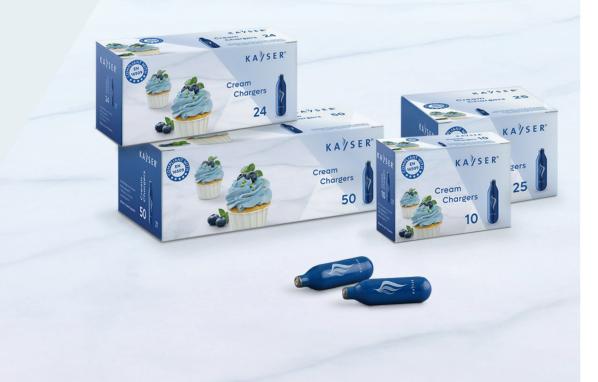

## Cream Chargers

One cream charger whips up to 0,5 litres of liquid whipping cream or similar products. Every charger is weighed individually, in order to ensure it contains the correct amount of gas.

Ingredients: 7,5 g N<sub>2</sub>O (E942)

Cream chargers are made of recyclable steel, painted with eco-friendly paint and are non-refillable.

with KAYSER cream chargers.

Read more: www.kayser.at

| Article number                    | K2229      | K2222                      | ŀ      |
|-----------------------------------|------------|----------------------------|--------|
| Packaging units                   |            | C calture<br>Tarried<br>10 | 0      |
| Pieces per sales package          | 6          | 10                         |        |
| Charger capacity                  |            |                            |        |
| Name of gas                       |            | Ν                          | itrous |
| Gas mass                          |            |                            |        |
| Gas purity                        |            |                            |        |
| Pressure                          |            |                            | 55 bo  |
| Packages per<br>master carton     | 40         | 30                         |        |
| Master carton weight              | 7,2 kg     | 9,0 kg                     |        |
| Pallet: Master cartons = packages | 75 = 3.000 | 72 = 2.160                 | 3      |
|                                   |            |                            |        |