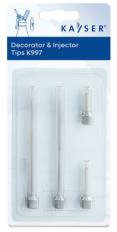

u can prepare wonderful and easy dishes using the KAYSER WHIPcreamers, but you can also fill Profiteroles with vanilla cream, foam rolls with fruity raspberry mousse and many more recipes very easily and quickly with our new Decorator and Injector Tips.

Read more: www.kayser.at

| Article number                                | 5              |
|-----------------------------------------------|----------------|
| Suitable for                                  | WHIPc          |
| Package: Dimensions / Weight                  | 29,7 cm x      |
| Semi carton: Content<br>Dimensions / Weight   | 24,5 cm x 12   |
| Master carton: Content<br>Dimensions / Weight | 26,5 cm x 25,5 |









#### 5059001

creamer INOX

x 21,5 cm / 62 g

9 pcs 2 cm x 10 cm / 0,6 kg

36 pcs ,5 cm x 21,5 cm / 2,7 kg



#### Decorator & Injector Tips K997



## WHIPcreamer **SYMPHONIE**

0,25 L | 0,5 L



Try our signature recipe!





Open the door to a whole new world of taste with the WHIPcreamer SYMPHONIE and create sauces, delicate creams and seductive desserts. The WHIPcreamer SYMPHONIE complies with the European regulations on food contact materials.

Its bottle is made of high-quality stainless steel and its head is made of a strong, drop-forged aluminium alloy with a special surface finish. The WHIPcreamer SYMPHONIE thus brings

contents will stay fresh for longer in your refrigerator.

Only ever use the KAYSER WHIPcreamer with KAYSER cream chargers.

Read more: www.kayser.at

| Whipcreamer SYMPHONIE                              | Article number 4525                    | Article number 4550