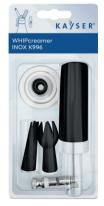

r and household    |                                       |
| Cleaning                                           | Dishwasher                         |                                       |
| Maximum permitted number of KAYSER cream chargers: | 1                                  | 2                                     |
| Package: Dimensions / Weight                       | 10 x 9 x 33 cm / 0,9 kg            | 11 x 11 x 34 cm / 1,2 kg              |
| Master carton: Content<br>Dimensions / Weight      | 6 x 0,5 L<br>30 x 19 x 33 / 5,3 kg | 6 x 1,0 L<br>33 x 22 x 35 cm / 7,0 kg |
| Pallet: Master cartons = packages                  | 32 = 192                           | 24 = 144                              |

Only ever use KAYSER WHIPcreamers

## KAYSER<sup>®</sup>



**Spare Parts** 



Spare Parts Set K996

## **Decorator** & **Injector Tips**



Try our signature recipes!



With our Decorator & Injector Tips you will reach a new level of using our WHIPcreamers. Not only you can prepare wonderful and easy dishes using the KAYSER WHIPcreamers, but you can also fill Profiteroles with vanilla cream, foam rolls with fruity raspberry mousse and many more recipes very easily and quickly with our new Decorator and Injector Tips.

Read more: www.kayser.at

| Article number                                | 5              |
|-----------------------------------------------|----------------|
| Suitable for                                  | WHIPc          |
| Package: Dimensions / Weight                  | 29,7 cm x      |
| Semi carton: Content<br>Dimensions / Weight   | 24,5 cm