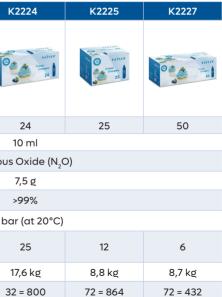

## Cream Chargers

One cream charger whips up to 0,5 litres of liquid whipping cream or similar products. Every charger is weighed individually, in order to ensure it contains the correct amount of gas.

Ingredients: 7,5 g N<sub>2</sub>O (E942)

Cream chargers are made of recyclable steel, painted with eco-friendly paint and are non-refillable.

with KAYSER cream chargers.

Read more: www.kayser.at

| Article number                    | K2229      | K2222                      | ŀ      |
|-----------------------------------|------------|----------------------------|--------|
| Packaging units                   |            | C calture<br>Tarried<br>10 | 0      |
| Pieces per sales package          | 6          | 10                         |        |
| Charger capacity                  |            |                            |        |
| Name of gas                       |            | Ν                          | itrous |
| Gas mass                          |            |                            |        |
| Gas purity                        |            |                            |        |
| Pressure                          |            |                            | 55 bo  |
| Packages per<br>master carton     | 40         | 30                         |        |
| Master carton weight              | 7,2 kg     | 9,0 kg                     |        |
| Pallet: Master cartons = packages | 75 = 3.000 | 72 = 2.160                 | 3      |
|                                   |            |                            |        |