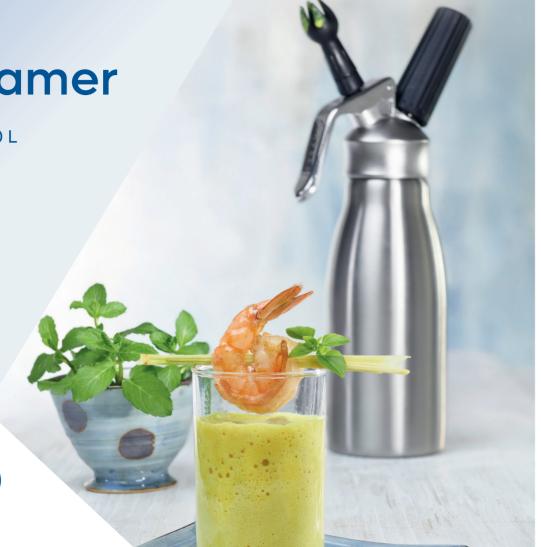

## WHIPcreamer INOX 0,5 L | 1,0 L

Try our signature recipe!

WHIPcreamer INOX is the professional cream whipper for the preparation of both, hot and cold dishes as well as for both sweet and spicy recipes. This WHIPcreamer complies with the European regulations on food contact materials, is NSF-certified as well as compliant with the French Norm AFNOR NF D21-901. The head and piston as well as its bottle, are made of high-quality, rust free stainless steel. This ensures its reliability, durability and simple

use and also enables its use in HACCP compliant environments. All components can be cleaned in the dishwasher. Ergonomic design combined with state-of-the-art technology make the WHIPcreamer INOX the perfect all-rounder for the professional kitchen.