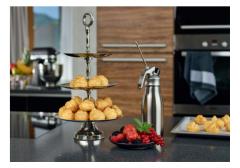

## WHIPcreamer INOX 0,5 L | 1,0 L

Try our signature recipe!

WHIPcreamer INOX is the professional cream whipper for the preparation of both, hot and cold dishes as well as for both sweet and spicy recipes. This WHIPcreamer complies with the European regulations on food contact materials, is NSF-certified as well as compliant with the French Norm AFNOR NF D21-901. The head and piston as well as its bottle, are made of high-quality, rust free stainless steel. This ensures its reliability, durability and simple

use and also enables its use in HACCP compliant environments. All components can be cleaned in the dishwasher. Ergonomic design combined with state-of-the-art technology make the WHIPcreamer INOX the perfect all-rounder for the professional kitchen.

with KAYSER cream chargers.

Read more: www.kayser.at

| Whipcreamer INOX                                   | Article number 4051                | Article number 4101                   |
|----------------------------------------------------|------------------------------------|---------------------------------------|
| Filling volume                                     | 0,5 L                              | 1,0 L                                 |
| Max. operating pressure PS                         | 20 bar                             | 30 bar                                |
| Permitted temperature range                        | +1°C to +70°C                      |                                       |
| Permitted operating gas                            | Nitrous Oxide (N <sub>2</sub> O)   |                                       |
| Suitable intended uses                             | Commercial sector and household    |                                       |
| Cleaning                                           | Dishwasher                         |                                       |
| Maximum permitted number of KAYSER cream chargers: | 1                                  | 2                                     |
| Package: Dimensions / Weight                       | 10 x 9 x 33 cm / 0,9 kg            | 11 x 11 x 34 cm / 1,2 kg              |
| Master carton: Content<br>Dimensions / Weight      | 6 x 0,5 L<br>30 x 19 x 33 / 5,3 kg | 6 x 1,0 L<br>33 x 22 x 35 cm / 7,0 kg |
| Pallet: Master cartons = packages                  | 32 = 192                           | 24 = 144                              |