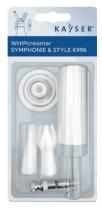

## KAYSER<sup>®</sup>

**Spare Parts** 

Spare Parts Set K995

#### Article number 4950

10 x 9 x 33 cm / 0,7 kg

6 x 0,5 L 30 x 19 x 33 cm / 4,0 kg

Spare Parts Set K995