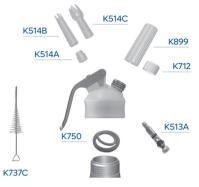

## KAYSER<sup>®</sup>

**Spare Parts** 

Spare Parts Set K996

#### 5059001

creamer INOX

x 21,5 cm / 62 g

9 pcs 2 cm x 10 cm / 0,6 kg

36 pcs ,5 cm x 21,5 cm / 2,7 kg

#### Decorator & Injector Tips K997